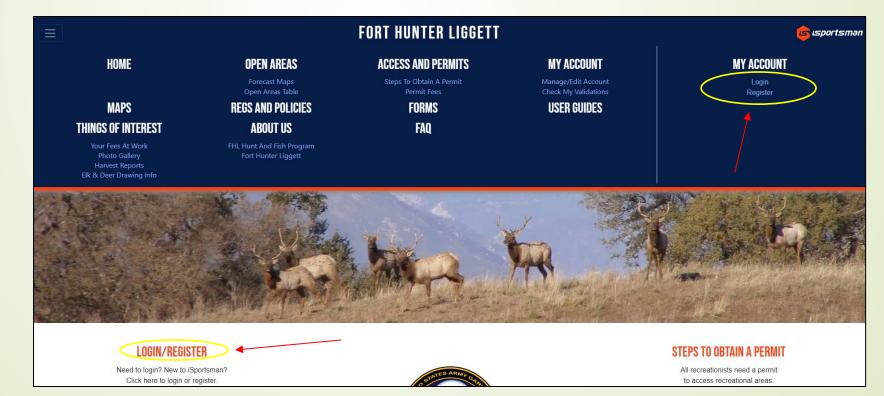

#### STEP 1. Creating your iSportsman Account

**Previous Account Holders:** If you created an iSportsman account previously at FHL or another installation do not create a new account. Use that account.

**New Users:** If you do not have an iSportsman account, then register for one by clicking here: <u>Register</u> or going to our website (<u>https://fthunter.isportsman.net</u>).