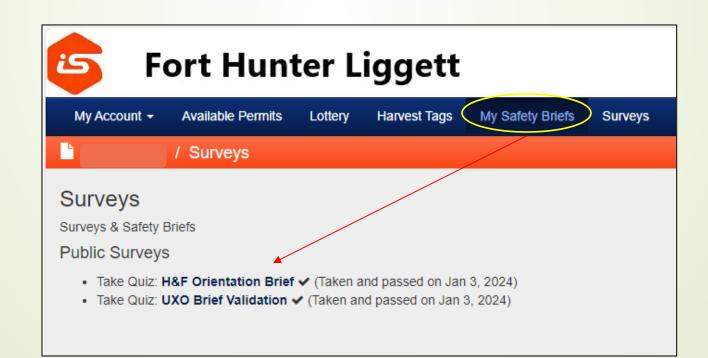

#### **STEP 2. Safety Briefs**

Everyone must watch both safety briefs (UXO and H&F Orientation) that are found under the "My Safety Briefs" tab on your iSportsman account page. Answer the questions that follow each video. Once submitted, this hold is removed, and your permits will be available for purchase.