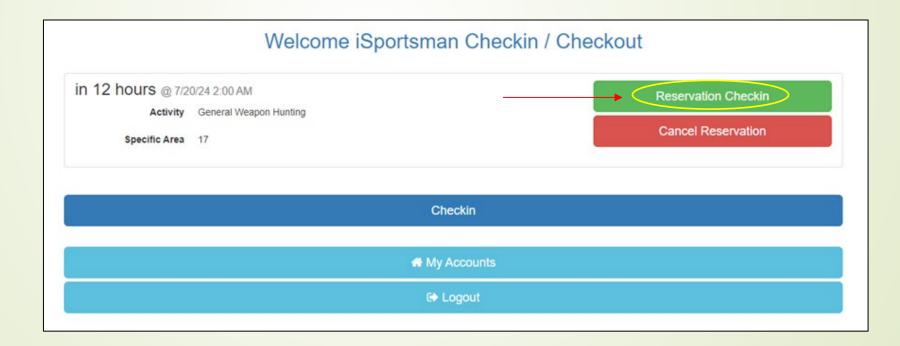

#### STEP 9. Making Reservations and Checking in/out

- Make Reservation: Reservations can be made the day prior to a hunt (e.g., make a reservation on Friday for a hunt on Saturday) at 2:00 PM.
  - You can check-in to your reservation starting at 2:00 AM the next day. If you do not check-in by 8:00 AM, you will lose your spot. This will make it available to other hunters.
- **Check-In:** The check-in button is used for same day check-in (e.g., checking in on Saturday to hunt Saturday).

#### STEP 9. Making Reservations and Checking in/out

Remember to check-in to your reservation between 2:00 AM and 8:00AM.