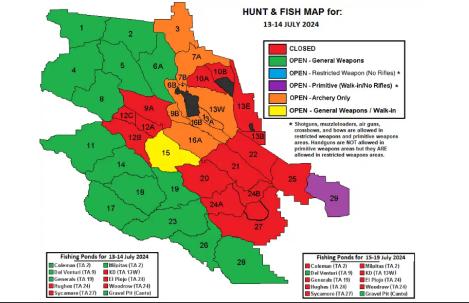

#### **STEP 8. What Areas are Open?**

- Area availability can be found on the Forecast Maps tab.
- Fishing is available throughout the week.
- Hunting is available only on weekends and Federal holidays. Availability is dependent on training, natural resources, and force protection requirements.
- Please see Chapter 5 Section 5-1 on weekday hunting in the FHL Hunting and Fishing Regulations.

#### **STEP 8. What Areas are Open?**

If you plan on changing your hunt area and want to see what slots are available, check out the <u>Open Areas Table</u>. This will only show check-ins, not reservations.