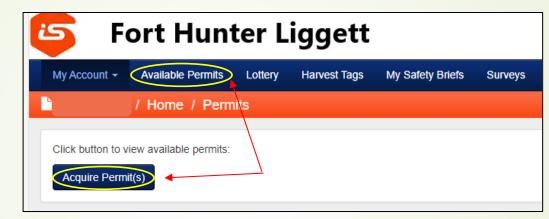

#### **STEP 7. Purchasing your Permit**

The same of the sa

🖋 Admin 🛛 🏛 Fort Hunter Liggett 👻

🕞 Logou

- Log into iSportsman and purchase the desired permit(s).
- ALL SALES ARE FINAL. Review your order carefully before purchase. The FHL H&F Program DOES NOT provide refunds.

#### 互 🛛 Fort Hunter Liggett

| My Account 👻 | Available Permits | Lottery | Harvest Tags | My Safety Briefs | Surveys | Help |
|--------------|-------------------|---------|--------------|------------------|---------|------|
|              | Available Perr    | nits    |              |                  |         |      |

#### Available Permits

| Annual Fishing                                                                                                                                                                                                                                                                                |                           |                       |
|-----------------------------------------------------------------------------------------------------------------------------------------------------------------------------------------------------------------------------------------------------------------------------------------------|---------------------------|-----------------------|
| 2024 Annual Fishing Permit<br>This is a 2024 Annual Fishing Permit for anglers 16 years old or older. It is valid during 2024 (JAN 1 to DEC 31, 2024) and will expire on December 31, 2024. To fish, you must also be in posession of a valid CA<br>Fishing License for anglers 16 and older. | Jan 01 2024 - Dec 31 2024 | \$30.00 + Add to Cart |
| Two-Day Hunting                                                                                                                                                                                                                                                                               |                           |                       |
| 2024–25 Two-Day Hunting Permit                                                                                                                                                                                                                                                                | Jul 18 2024 - Jul 29 2024 | \$85.00 + Add to Cart |