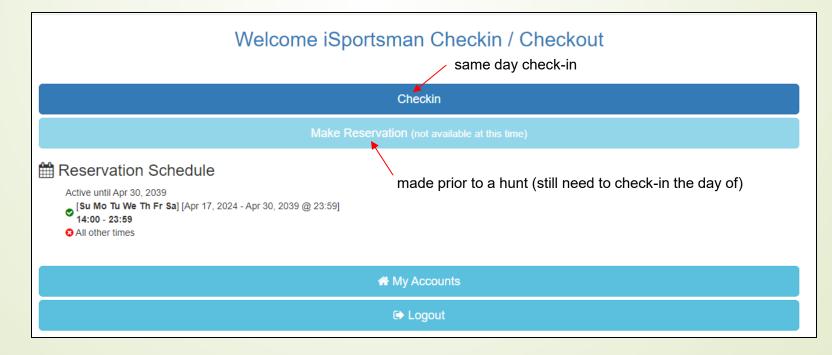

# STEP 9. Making Reservations and Checking in/out

Click the Checkin/Checkout button to begin the Reservation/Check-In process.

| 5 Fort Hunter Liggett                                                                                                              | Admin |
|------------------------------------------------------------------------------------------------------------------------------------|-------|
| My Account - Available Permits Lottery Harvest Tags My Safety Briefs Surveys                                                       | Help  |
| / Home / Permits                                                                                                                   |       |
| Click button to view available permits:<br>Acquire Permit(s) Click button to use the web Checkin / Checkout:<br>Checkin / Checkout |       |
| Click button to view your Checkin / Checkout and harvest history: History                                                          |       |

#### STEP 9. Making Reservations and Checking in/out

- Make Reservation: Reservations can be made the day prior to a hunt (e.g., make a reservation on Friday for a hunt on Saturday) at 2:00 PM.
  - You can check-in to your reservation starting at 2:00 AM the next day. If you do not check-in by 8:00 AM, you will lose your spot. This will make it available to other hunters.
- **Check-In:** The check-in button is used for same day check-in (e.g., checking in on Saturday to hunt Saturday).

#### STEP 9. Making Reservations and Checking in/out

Remember to check-in to your reservation between 2:00 AM and 8:00AM.