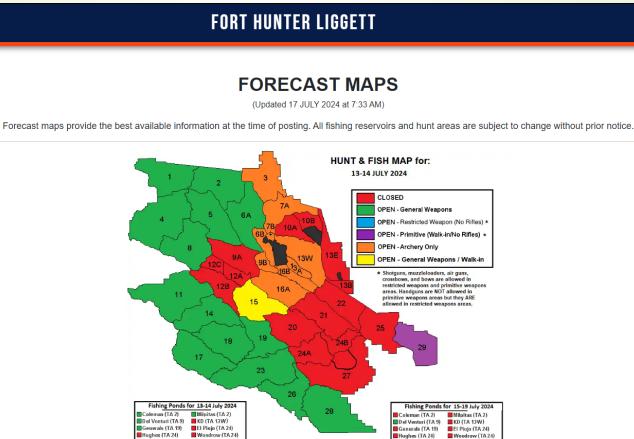

#### **STEP 8. What Areas are Open?**

- Area availability can be found on the Forecast Maps tab.
- Fishing is available throughout the week.
- Hunting is available only on weekends and Federal holidays. Availability is dependent on training, natural resources, and force protection requirements.
- Please see Chapter 5 Section 5-1 on weekday hunting in the FHL Hunting and Fishing Regulations.

#### **STEP 8. What Areas are Open?**

If you plan on changing your hunt area and want to see what slots are available, check out the <u>Open Areas Table</u>. This will only show check-ins, not reservations.